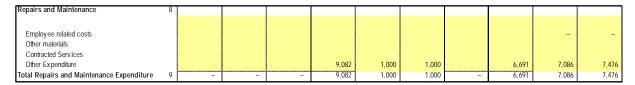

Considering these cost drivers, the following table is a consolidation of all the expenditures associated with repairs and maintenance:

#### **Operational Repairs and Maintenance**

During the compilation of the 2014/15 MTREF operational repairs and maintenance was identified as a strategic imperative owing to the aging of the Municipality's infrastructure and historic deferred maintenance.

The table below provides a breakdown of the repairs and maintenance in relation to asset class: